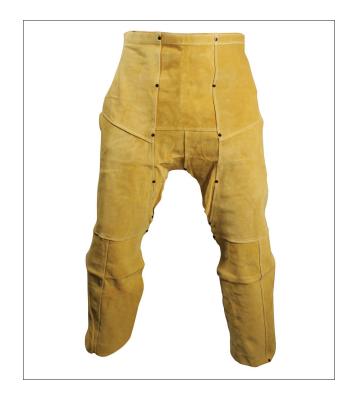

## **40IN BOARHIDE CHAPS**

- Made of Boarhide™ Garment-grade, high quality pigskin leather
- Up to 10-15% lighter in weight than cowhide
- Offers superior cut, abrasion and heat resistance than cowhide
- · Cooler than cowhide and more elastic; offers greater mobility
- Sewn with 100% Kevlar<sup>™</sup> thread
- Wide adjustable waist and leg straps

# **TECHNICAL DATA**

| MATERIAL        | Pig Split Kevlar® Thread             |  |  |
|-----------------|--------------------------------------|--|--|
| COLOR           | Gold                                 |  |  |
| SIZES           | 24" x 40"                            |  |  |
| PACKAGING       | 30 each per case                     |  |  |
| CASE DIMENSIONS | 14" x 13" x 25" / 36cm x 33cm x 64cm |  |  |
| CASE WEIGHT     | 49.1 lbs / 22.3 kg                   |  |  |
| C00             | China                                |  |  |